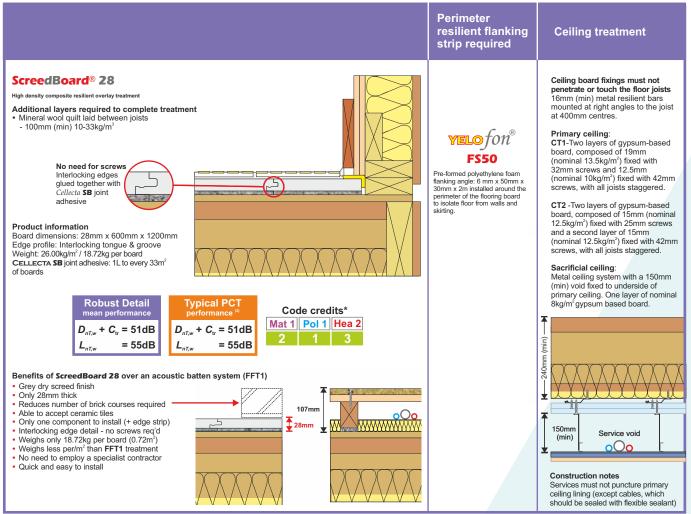

Cellecta ScreedBoard® 28 laid on timber sub-floor
Timber I-joists

Table TF4

<sup>\*</sup> Code for Sustainable Homes (CSH) credits quoted are typical. Mat 1 value taken from the BRE Green Guide. Pol 1 credit is only awarded if all the other insulation products used have a GWP of <5. Hea 2 credits are based on the floor being pre-completetion tested and the separating wall performing to at least the same acoustic standard. Credits subject to relevant category weighted value. See page 5 for further information.

## Acoustic values

## tested.

Airborne performance tested in accordance with BS EN ISO 140-4:1998 Impact performance tested in accordance with BS EN ISO 140-7: 1998

<sup>&</sup>lt;sup>(2)</sup>Values quoted are typical, based on the treatment being installed correctly and pre-completion