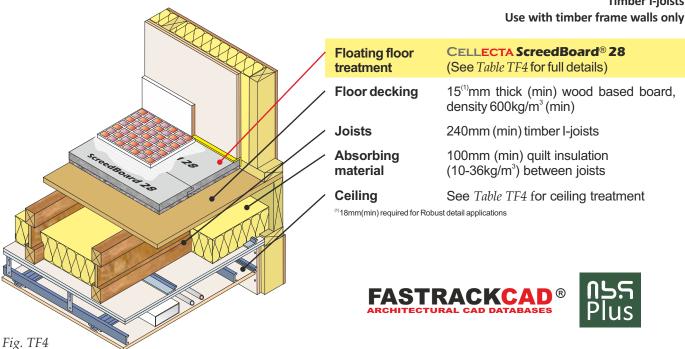

Cellecta ScreedBoard® 28 laid on timber sub-floor
Timber I-joists

Table TF4

<sup>\*</sup> Code for Sustainable Homes (CSH) credits quoted are typical. Mat 1 value taken from the BRE Green Guide. Pol 1 credit is only awarded if all the other insulation products used have a GWP of <5. Hea 2 credits are based on the floor being pre-completetion tested and the separating wall performing to at least the same acoustic standard. Credits subject to relevant category weighted value. See page 5 for further information.